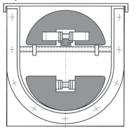

# Plastic profiles



Plastic profiles are available made of various different materials, such as: vulcolan, Nylon, PE / PU, and UHMPE. These may be used as flights or as scrapers. The profiles are available in various different versions. This page shows the most commonly used models.

#### Profile A

Plastic profile attached to the steel scraper.



## Profile B

Plastic profile pushed over the steel scraper.

## Profile C

The so-called 'half moon' profile is attached to the steel scraper.



#### 



Plastics rolls are used to support the conveyor chain.





P.O. Box 3041 NL - 2220 CA Katwijk ZH Lageweg 25 NL - 2222 AG Katwijk ZH T +31 (0)71 4023701 F +31 (0)71 4029814 contact@vav.nl www.vav.nl