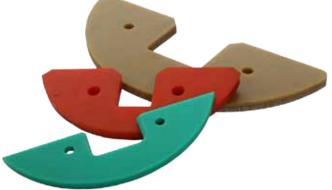

## Profile C

The so-called 'half moon' profile is attached to the steel scraper.