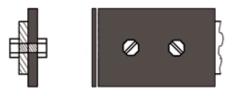

# Plastic profiles



Plastic profiles are available made of various different materials, such as: vulcolan, Nylon, PE / PU, and UHMPE. These may be used as flights or as scrapers. The profiles are available in various different versions. This page shows the most commonly used models.

#### Profile A

Plastic profile attached to the steel scraper.



## Profile B

Plastic profile pushed over the steel scraper.

## Profile C

The so-called 'half moon' profile is attached to the steel scraper.



#### 



Plastics rolls are used to support the conveyor chain.





P.O. Box 3041 NL - 2220 CA Katwijk ZH Lageweg 25 NL - 2222 AG Katwijk ZH T +31 (0)71 4023701 F +31 (0)71 4029814 contact@vav.nl www.vav.nl