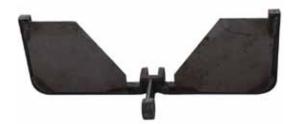

## Special-purpose scrapers

A variety of different scrapers are available for drop forged chains as well as for double drag link chains. Special-purpose types are available for horizontal, inclined, or vertical conveyors. In this context, the capacities are taken into consideration as well. Below please find some examples of steel scrapers.

Chain for horizontal conveyor purposes

"U" chain for inclined conveyor purposes

"OO" chain for vertical conveyor purposes at increased capacity

Chain for horizontal conveyor purposes with higher capacity